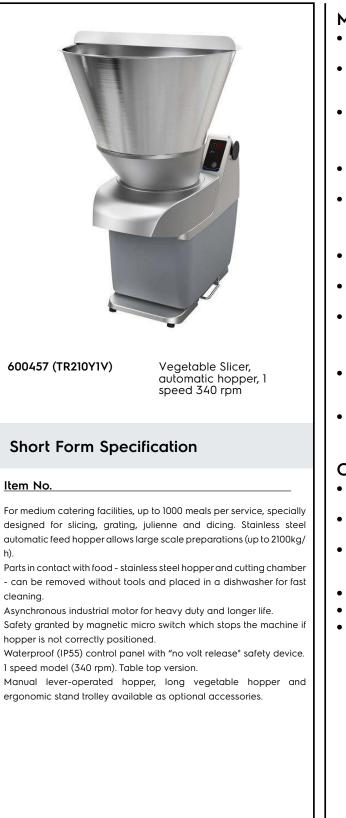

#### **Main Features**

- Suitable for 100-800 meals for table service and up to 1000 meals for catering service.
- Vegetable slicer with slicing, grating, shredding (julienne) as well as dicing and French fries cutting capability.
- Delivered with:

   automatic hopper
   cutting chamber
   ejector disc
- Continuous feed model, hopper capacity is 5/6 kg.
- All parts in contact with food are removable without the use of tools, stainless steel hopper, stainless steel lever and cutting chamber are dishwasher safe.
- Complete and wide selection of blades and grids available (diam. 205 mm).
- High flexibility and ergonomy thanks to the available optional accessories.
- Smart design trolley to place the unit and the 2/1 GN tray to collect cut veggies, to maximize productivity and grant effortless operation (optional).
- Long vegetable hopper (4 round hoppers with different size) available as optional accessory to better fit different type of vegetables/fruits.
- Lever operated hopper (including long vegetable and half moon hoppers) to reach the maximum precision in the result (optional).

## Construction

- All discs (available on request) are made in stainless steel and dishwasher safe.
- Automatic hopper are made entirely in stainless steel for better durability.
- Long vegetable hopper, lever operated hopper and the smart trolley are made in stainless steel.
- Power: 500 Watts.
- 1 speed: 340 rpm
- Asynchronous silent industrial motor for heavy duty and longer life.