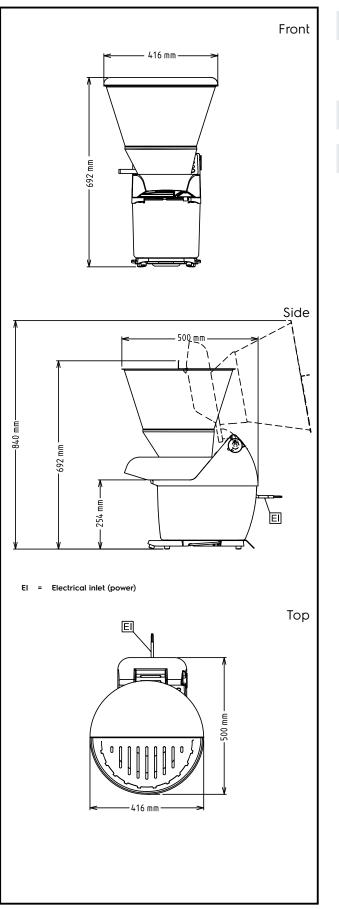

#### Electric

| Supply voltage:<br>600457 (TR210Y1V)<br>Electrical power max.:<br>Total Watts:                                 | 220-240 V/1N ph/50 Hz<br>0.5 kW<br>0.5 kW |
|----------------------------------------------------------------------------------------------------------------|-------------------------------------------|
| Capacity:                                                                                                      |                                           |
| Performance (up to):                                                                                           | 2100 kg/hour                              |
| Key Information:                                                                                               |                                           |
| External dimensions, Width:<br>External dimensions, Depth:<br>External dimensions, Height:<br>Shipping weight: | 416 mm<br>490 mm<br>690 mm<br>36 kg       |